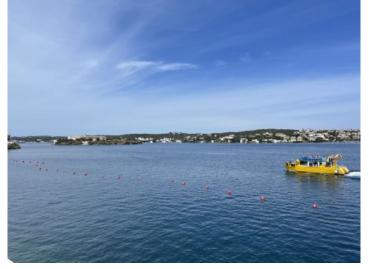

#### **Details:**

This urban building plot already has an architect's project (2009) for the construction of a multi-family apartment building with 17 living units and parking in Es Castell, Menorca.

With a total surface area of 443 sqm the plot is located in one of the most desirable areas of the town, just a few steps from the centre and from the sea, and also from the renowned Cales Fonts with its many restaurants, bars, stores, night markets and boats.

#### Location & surrounding area:

Es Castell is a small, pleasant municipality situated at the entrance to the harbour of Mahon. It is not only the most easterly district of the island, but also that of the whole of the state of Spain so that the sunrise here is the first to be seen in Spain every morning.

A number of streets meet in Calas Fonts, a pretty bay with a jetty where many handicraft stalls, restaurants and bars can be found, some even in converted caves.

Various viewing points provide views of 2 groups of islands in the harbour which are illuminated at night - the 'Isla del Rei' - the king's island, and el Llatzaret' - the hospital Island.