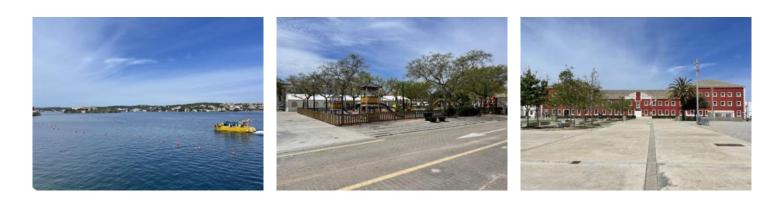

#### Location & surrounding area:

Es Castell is a small, pleasant municipality situated at the entrance to the harbour of Mahon. It is not only the most easterly district of the island, but also that of the whole of the state of Spain so that the sunrise here is the first to be seen in Spain every morning.

A number of streets meet in Calas Fonts, a pretty bay with a jetty where many handicraft stalls, restaurants and bars can be found, some even in converted caves.

Various viewing points provide views of 2 groups of islands in the harbour which are illuminated at night - the 'Isla del Rei' - the king's island, and el Llatzaret' - the hospital Island.

Approx. 3 kms distant is the quiet, idyllic bay of Cala Sant Esteve with the 18th century Fort Marlborough.

All information is correct to the best of our knowledge. Errors and prior sale excepted. This prospectus is purely for information purposes. Only the notarized deed of sale is legally binding.