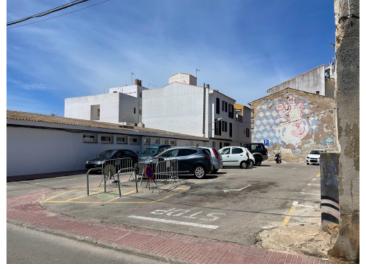

Urban building plot with project (2009) to build a multi-family residential building with 17 living units and parking in Es Castell,

| Menorca          |                    |        |           |
|------------------|--------------------|--------|-----------|
| plot area:       | 443 m <sup>2</sup> | water: | -         |
| sea view:        | -                  |        |           |
| dev. Potential:  | 443 m <sup>2</sup> |        |           |
| building permit: | -                  |        |           |
| electricity:     | -                  | price: | € 670,000 |

#### **Details:**

This urban building plot already has an architect's project (2009) for the construction of a multi-family apartment building with 17 living units and parking in Es Castell, Menorca.

With a total surface area of 443 sqm the plot is located in one of the most desirable areas of the town, just a few steps from the centre and from the sea, and also from the renowned Cales Fonts with its many restaurants, bars, stores, night markets and boats.

The project foresees:

- a cellar area for parking with a constructed area of 441 sqm
- a ground level floor with a constructed area of 423 sqm
- a first floor with 423 sqm
- a second floor with 423 sqm
- a 143 sqm terrace