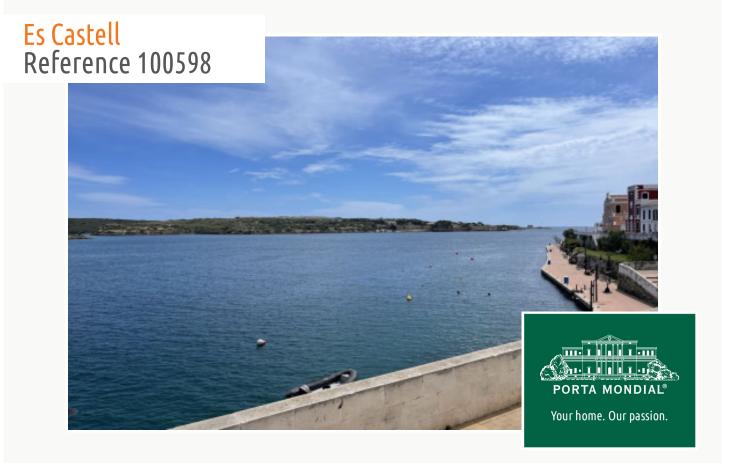

## <mark>Es Castell</mark> Reference 100598

#### **Details:**

This urban building plot already has an architect's project (2009) for the construction of a multi-family apartment building with 17 living units and parking in Es Castell, Menorca.

With a total surface area of 443 sqm the plot is located in one of the most desirable areas of the town, just a few steps from the centre and from the sea, and also from the renowned Cales Fonts with its many restaurants, bars, stores, night markets and boats.

#### Location & surrounding area:

Es Castell is a small, pleasant municipality situated at the entrance to the harbour of Mahon. It is not only the most easterly district of the island, but also that of the whole of the state of Spain so that the sunrise here is the first to be seen in Spain every morning.

A number of streets meet in Calas Fonts, a pretty bay with a jetty where many handicraft stalls, restaurants and bars can be found, some even in converted caves.

Various viewing points provide views of 2 groups of islands in the harbour which are illuminated at night - the 'Isla del Rei' - the king's island, and el Llatzaret' - the hospital Island.