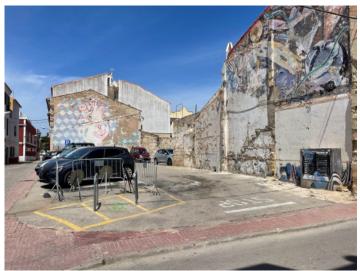

Urban building plot with project (2009) to build a multi-family residential building with 17 living units and parking in Es Castell,

| Menorca          |                    |        |           |
|------------------|--------------------|--------|-----------|
| plot area:       | 443 m <sup>2</sup> | water: | -         |
| sea view:        | -                  |        |           |
| dev. Potential:  | 443 m <sup>2</sup> |        |           |
| building permit: | -                  |        |           |
| electricity:     | -                  | price: | € 670,000 |

#### **Details:**

This urban building plot already has an architect's project (2009) for the construction of a multi-family apartment building with 17 living units and parking in Es Castell, Menorca.

With a total surface area of 443 sqm the plot is located in one of the most desirable areas of the town, just a few steps from the centre and from the sea, and also from the renowned Cales Fonts with its many restaurants, bars, stores, night markets and boats.

The project foresees:

- a cellar area for parking with a constructed area of 441 sqm
- a ground level floor with a constructed area of 423 sqm
- a first floor with 423 sqm
- a second floor with 423 sqm
- a 143 sqm terrace