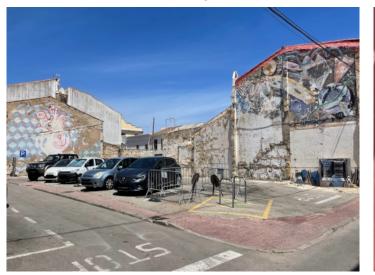

Urban building plot with project (2009) to build a multi-family residential building with 17 living units and parking in Es Castell,

| Menorca          |                    |        |           |
|------------------|--------------------|--------|-----------|
| plot area:       | 443 m <sup>2</sup> | water: | -         |
| sea view:        | -                  |        |           |
| dev. Potential:  | 443 m <sup>2</sup> |        |           |
| building permit: | -                  |        |           |
| electricity:     | -                  | price: | € 670,000 |

#### **Details:**

This urban building plot already has an architect's project (2009) for the construction of a multi-family apartment building with 17 living units and parking in Es Castell, Menorca.

With a total surface area of 443 sqm the plot is located in one of the most desirable areas of the town, just a few steps from the centre and from the sea, and also from the renowned Cales Fonts with its many restaurants, bars, stores, night markets and boats.

The project foresees:

- a cellar area for parking with a constructed area of 441 sqm
- a ground level floor with a constructed area of 423 sqm
- a first floor with 423 sqm
- a second floor with 423 sqm
- a 143 sqm terrace