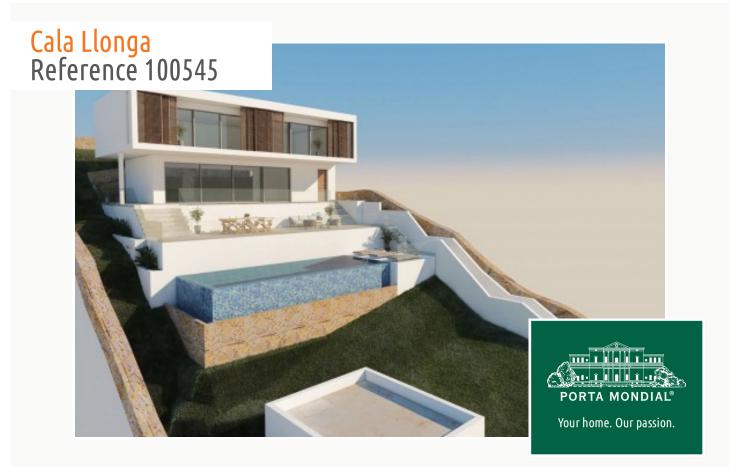

## Cala Llonga Reference 100545

### **Details:**

This building plot in the exclusive urbanisation of Cala Llonga presents a wonderful purchase opportunity. It is situated the other side of the harbour of Mahon, only 5 minutes drive from the capital and the tourist-marina with its numerous restaurants and the natural beaches of Sa Mesquida and Es Murtar in the north.

The plot has a valid construction licence and an architectural project for a bright, contemporary villa with pool and garage.

It is located close to the small bay and marina of Cala Llonga and can be accessed via 2 entrances from 2 different streets, each with parking places.